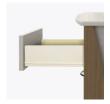

#### Drawers

Are constructed with both dowel and mechanical fasteners for additional strength. 100lb static and dynamic load Euro Drawer Slides allow for easy opening and closing.