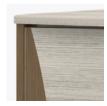

## Bedside Cabinet 4 Drawers

Refreshing as the sea air its name represents, the streamlined Long Beach Collection's dual-toned look is the perfect match for any décor. Long Beach features chamfered side frames and front overlay design; extended tops provide additional space. The distinctive leg design has stylish dimensional appeal. The product is required to be wall mounted for safety. Using the kit provided, please follow provided instructions exactly.

## Waterfall Edging on Top

Waterfall edging creates continuous smooth surface for easy cleaning.