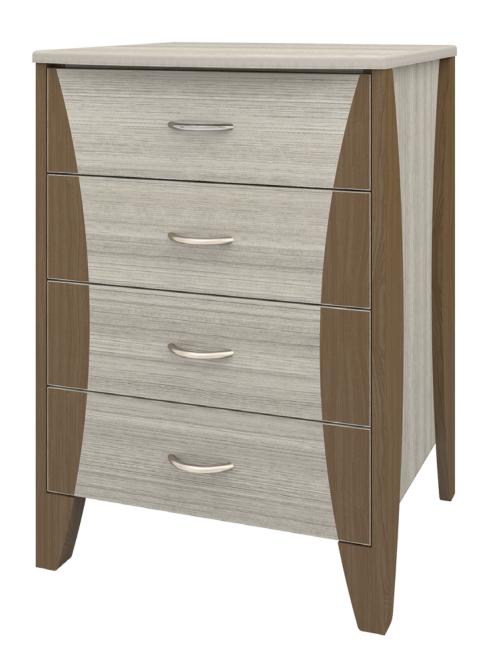

# long beach

Bedside Cabinet 4 Drawers

## Bedside Cabinet 4 Drawers

Refreshing as the sea air its name represents, the streamlined Long Beach Collection's dual-toned look is the perfect match for any décor. Long Beach features chamfered side frames and front overlay design; extended tops provide additional space. The distinctive leg design has stylish dimensional appeal. The product is required to be wall mounted for safety. Using the kit provided, please follow provided instructions exactly.

Model: LBBS40 21.25W 20D 32H