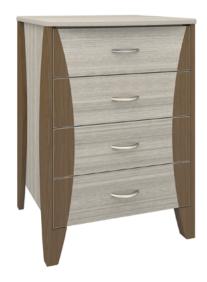

# long beach

Bedside Cabinet 4 Drawers

## Bedside Cabinet 4 Drawers

Refreshing as the sea air its name represents, the streamlined Long Beach Collection's dual-toned look is the perfect match for any décor. Long Beach features chamfered side frames and front overlay design; extended tops provide additional space. The distinctive leg design has stylish dimensional appeal. The product is required to be wall mounted for safety. Using the kit provided, please follow provided instructions exactly.

Model: LBBS40 21.25W 20D 32H